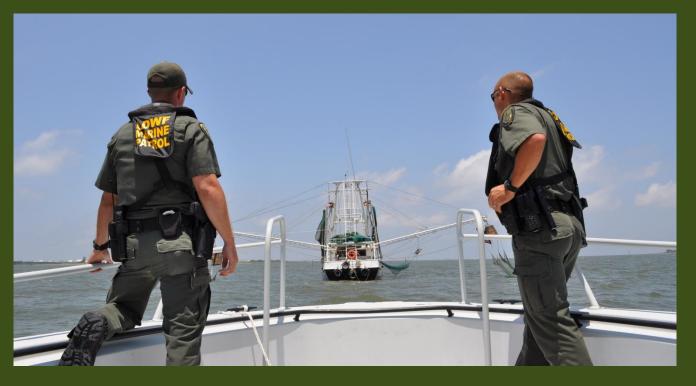

# LDWF LED Keeping a Watchful Eye on Commercial Activities

### FY 2015-2016 Observed Compliance

| COMMERCIAL Vessel Inspection Breakdown  |            |         |        | 2/5   |                   |   |             | COMM. VESSEL Observed Compliance |     |        |
|-----------------------------------------|------------|---------|--------|-------|-------------------|---|-------------|----------------------------------|-----|--------|
|                                         |            |         |        | 151   | FMP's             |   | # citations | # Inspections                    | %   |        |
| FMP's                                   | Inspection | Vessels | %      | lon 5 | s<br>≜L           | 0 | COASTAL MIG | 6                                | 89  | 93.26% |
| COASTAL MIGRATORY INSPECT.              | 89         | 491     | 18.13% | S/    | MERCIAL<br>ATIONS |   | HIGHLY MIG. | 4                                | 22  | 81.82% |
| HIGHLY MIGRATORY INSPECTION             | 22         | 491     | 4.48%  | 2~5   | NEF<br>AT         | Ķ | REEF FISH   | 5                                | 31  | 83.87% |
| REEF FISH INSPECTION                    | 31         | 491     | 6.31%  | //    | COMIN             | 2 | SHELLFISH   | 12                               | 318 | 96.23% |
| SHRIMP INSPECTION                       | 318        | 491     | 64.77% | 550   | 20<br>20          |   |             |                                  |     |        |
| Note: Vessels identified as Participati | ing in FMP |         |        |       | ///               | / |             |                                  |     |        |