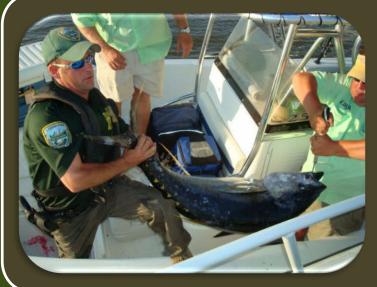

#### Three men cited for Commercial Tuna Violations.

- Possessed Numerous Skipjack and Yellowfin tuna with intent to sell.
- No HMS permit was on board nor had been issued to vessel or crew.
- Men charged with failure to comply with taking/possessing tuna w/o required HMS permit. Face up to \$5,000 in restitution and 60 days in jail.