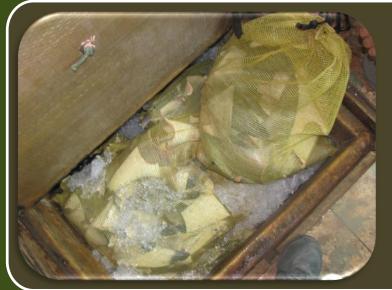

#### 2012 Shark Finning case Sentenced

- 3 men from Texas finned over 518 sharks resulting in 2,073 fins. Possessed 11 whole sharks.
- Agents found 12 sacks of fins hidden in secret compartment under stove.
- February 2016 NOAA ordered them to pay fines totaling \$45,000