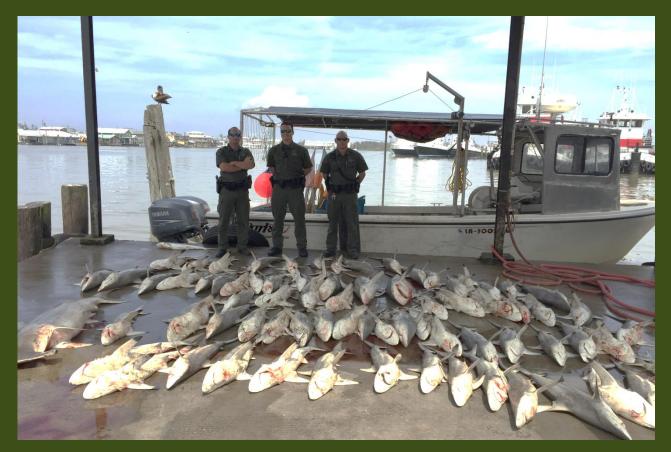

#### 2012 Shark Finning case Sentenced

- 3 men from Texas finned over 518 sharks resulting in 2,073 fins. Possessed 11 whole sharks.
- Agents found 12 sacks of fins hidden in secret compartment under stove.
- February 2016 NOAA ordered them to pay fines totaling \$45,000